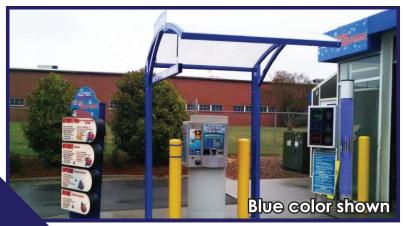

# Dual Post Pay Station Canopy \$3,950.00

GREY - BLACK - BLUE - GREEN RED - OYSTER - YELLOW Custom colors and decals available! Call for details!

800-537-8231 • info@newhorizonscarwash.com • 8642 U.S. Highway 20, Garden Prairie IL 61038

# Dual Post Pay Station Canopy \$3,950.00

## **INCLUDED IN YOUR ORDER**

Canopy Frame (Choice of Color) • LED Light Anchor Bolts • Top Sign • Clearance Bar