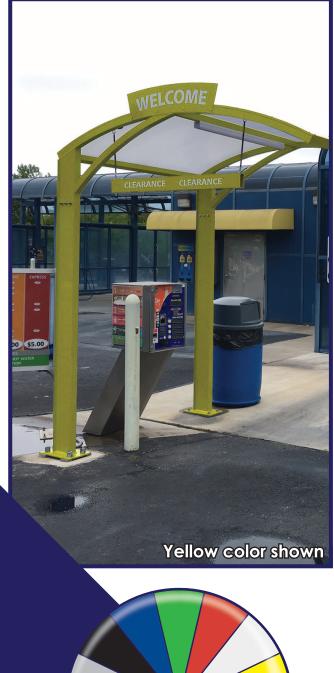

# Dual Post Pay Station Canopy \$3,950.00

GREY - BLACK - BLUE - GREEN RED - OYSTER - YELLOW Custom colors and decals available! Call for details!

800-537-8231 • info@newhorizonscarwash.com • 8642 U.S. Highway 20, Garden Prairie IL 61038

# Dual Post Pay Station Canopy \$3,950.00

## **INCLUDED IN YOUR ORDER**

Canopy Frame (Choice of Color) • LED Light Anchor Bolts • Top Sign • Clearance Bar

#### **CUSTOMIZE YOUR CANOPY!**

| <b>Color:</b><br>(Please select one): | Grey | Black                                                                                      | Blue | Green | Red | Yellow | Oyster |
|---------------------------------------|------|--------------------------------------------------------------------------------------------|------|-------|-----|--------|--------|
| *Standard text color is white         |      | Top Sign   Welcome:   Logo:   Custom:   Custom:   Clearance Bar   Clearance 84":   Custom: |      |       |     |        |        |
|                                       |      |                                                                                            |      |       |     |        |        |