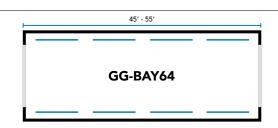

#### Extra Large 45' - 55' Bay & Tunnel Package

|              | GG-BAY64                          |
|--------------|-----------------------------------|
| Includes     | (8) 8' Fixtures<br>(6) 4' Jumpers |
| Power        | 480W                              |
| Light Output | 80,000 Lumens                     |
| Compare To   | 2000W Metal Halide Lighting       |