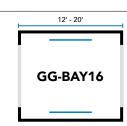

## Small 12' - 20' Bay, Dog Wash & Canopy Package

|              | GG-BAY16                   |
|--------------|----------------------------|
| Includes     | (2) 8' Fixtures            |
| Power        | 120W                       |
| Light Output | 20,000 Lumens              |
| Compare To   | 500W Metal Halide Lighting |