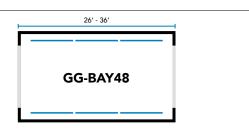

#### Large 26' - 36' Bay Package

|              | GG-BAY48                          |
|--------------|-----------------------------------|
| Includes     | (6) 8' Fixtures<br>(4) 1' Jumpers |
| Power        | 360W                              |
| Light Output | 60,000 Lumens                     |
| Compare To   | 1500W Metal Halide Lighting       |