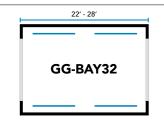

### Standard 22' - 28' Bay Package

|              | GG-BAY32                          |
|--------------|-----------------------------------|
| Includes     | (4) 8' Fixtures<br>(2) 4' Jumpers |
| Power        | 240W                              |
| Light Output | 40,000 Lumens                     |
| Compare To   | 1000W Metal Halide Lighting       |