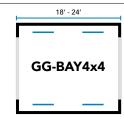

#### **Small 4x4** 18' - 24' Bay Package

|              | GG-BAY4x4                         |
|--------------|-----------------------------------|
| Includes     | (4) 4' Fixtures<br>(2) 8' Jumpers |
| Power        | 120W                              |
| Light Output | 20,000 Lumens                     |
| Compare To   | 500W Metal Halide Lighting        |