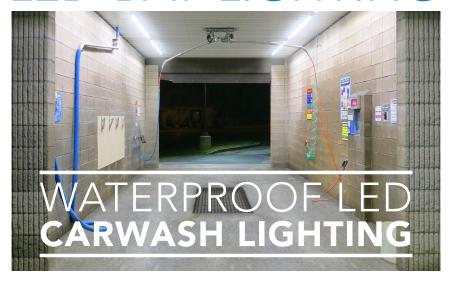

#### PREMIUM LED BAY LIGHTING

G&G LED continues to raise the bar with Version-2 of our popular WPX series LED lighting. This waterproof, fully connectorized system was built specifically for the car wash industry and is now achieving over 140 lumens per watt, an efficiency unmatched in the industry! G&G proudly manufactures in the USA, all products are UL listed and include a hassle free 5-year warranty. Choose quality and performance with G&G LED.

LED LIGHTING
T 800.285.6780 E sales@ggled.net
www.ggled.net

\*Contact G&G's Design Experts for Tunnel & Site Specific Layouts!