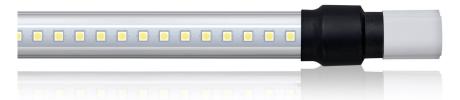

## **VERSATILE.**

Low Profile, High Output, Energy Efficient

#### PREMIUM LED BAY LIGHTING

G&G LED continues to raise the bar with Version-2 of our popular WPX series LED lighting. This waterproof, fully connectorized system was built specifically for the car wash industry and is now achieving over 140 lumens per watt, an efficiency unmatched in the industry! G&G proudly manufactures in the USA, all products are UL listed and include a hassle free 5-year warranty. Choose quality and performance with G&G LED.