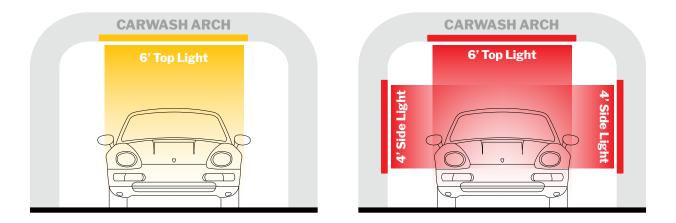

## Top Only Arch Lighting Kit

| Part Number | GG-ARCH-6-AMB (Amber)          |
|-------------|--------------------------------|
|             | GG-ARCH-6-RED (Red)            |
|             | GG-ARCH-6-GRN (Green)          |
|             | GG-ARCH-6-BLU (Blue)           |
|             | GG-ARCH-6-RGB (Color Changing) |
| Fixtures    | (1) 6' Top Light               |
| Power       | 80W                            |
| Optics      | High-Intensity Spot            |

### Immersive Arch Lighting Kit

| Part Number | GG-ARCH-14-AMB (Amber)          |
|-------------|---------------------------------|
|             | GG-ARCH-14-RED (Red)            |
|             | GG-ARCH-14-GRN (Green)          |
|             | GG-ARCH-14-BLU (Blue)           |
|             | GG-ARCH-14-RGB (Color Changing) |
| Fixtures    | (1) 6' Top Light                |
|             | (2) 4' Side Lights              |
| Power       | 160W                            |
| Optics      | High-Intensity Spot             |