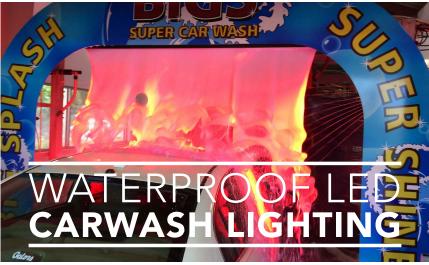

#### PREMIUM LED COLOR ARCH LIGHTING

G&G LED is proud to release premium arch lighting kits based on our popular WPX series connectorized lighting system designed specifically for the car wash industry. G&G uses proprietary spot optic technology to produce brilliant light shows in a low-profile waterproof design. G&G proudly manufactures in the USA, all products are UL listed and include a hassle free warranty. Choose quality and performance with G&G LED.