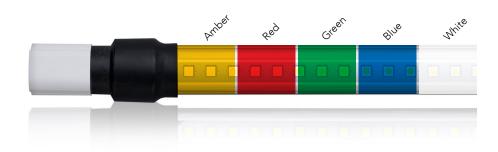

)           |
|             | GG-ARCH-6-RGB (Color Changing) |
| Fixtures    | (1) 6' Top Light               |
| Power       | 80W                            |
| Optics      | High-Intensity Spot            |

### Immersive Arch Lighting Kit

| Part Number | GG-ARCH-14-AMB (Amber)          |
|-------------|---------------------------------|
|             | GG-ARCH-14-RED (Red)            |
|             | GG-ARCH-14-GRN (Green)          |
|             | GG-ARCH-14-BLU (Blue)           |
|             | GG-ARCH-14-RGB (Color Changing) |
| Fixtures    | (1) 6' Top Light                |
|             | (2) 4' Side Lights              |
| Power       | 160W                            |
| Optics      | High-Intensity Spot             |



#### Single Colors & RGB (Color Changing) Available