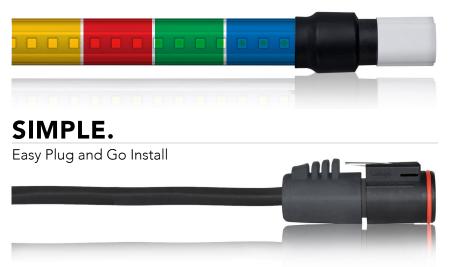

#### PREMIUM LED COLOR ARCH LIGHTING

G&G LED is proud to release premium arch lighting kits based on our popular WPX series connectorized lighting system designed specifically for the car wash industry. G&G uses proprietary spot optic technology to produce brilliant light shows in a low-profile waterproof design. G&G proudly manufactures in the USA, all products are UL listed and include a hassle free warranty. Choose quality and performance with G&G LED.