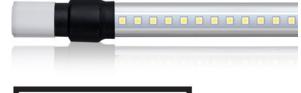

#### IP69-K Washdown Rated:

Seamless co-extruded housing to withstand daily sanitation by high pressure washdown

#### **Quick-Connect Cabling:**

Patented quick-connect wiring system for quick and easy installation and maintenance

#### **Color Options:**

Available in both white and color options, along with several different color temperatures

Rev Date 16 0419

#### Car Wash/Detail Applications

G&G's IP69K rated linear luminaires are an excellent match for the harsh environments found in the car wash and detail industry. Our rugged housing utilizes a seamless copolyester lens for superior chemical resistance and durability. The quick-connect wiring system allows operators to install long runs easily and efficiently. This innovative line is also available in four color options to enhance facilities and various wash packages. From wash tunnels and self-service wash bays to equipment rooms and vacuum canopies, G&G's versatile WPX series is tried and true for car wash and detail applications.