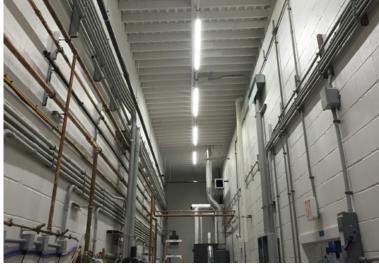

#### Car Wash/Detail Applications

G&G's IP69K rated linear luminaires are an excellent match for the harsh environments found in the car wash and detail industry. Our rugged housing utilizes a seamless copolyester lens for superior chemical resistance and durability. The quick-connect wiring system allows operators to install long runs easily and efficiently. This innovative line is also available in four color options to enhance facilities and various wash packages. From wash tunnels and self-service wash bays to equipment rooms and vacuum canopies, G&G's versatile WPX series is tried and true for car wash and detail applications.