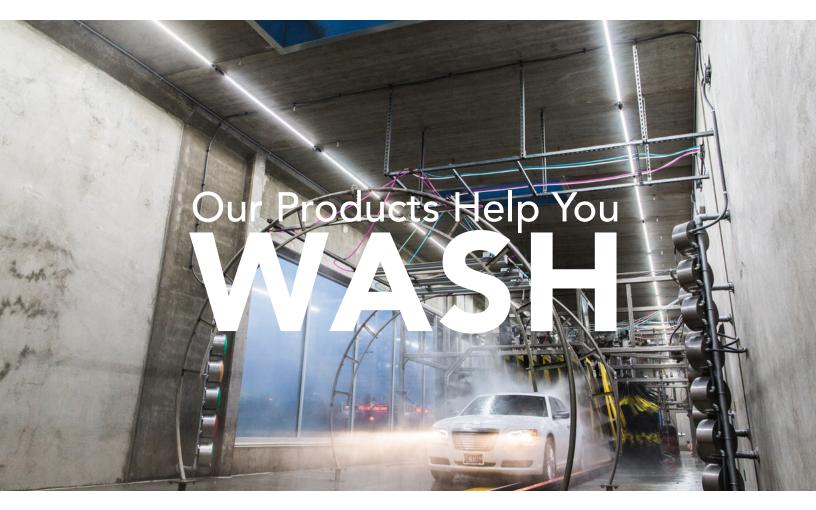

# **CAR WASH/DETAIL APPLICATIONS**

#### Car Wash/Detail Applications

G&G's IP69K rated linear luminaires are an excellent match for the harsh environments found in the car wash and detail industry. Our rugged housing utilizes a seamless copolyester lens for superior chemical resistance and durability. The quick-connect wiring system allows operators to install long runs easily and efficiently. This innovative line is also available in four color options to enhance facilities and various wash packages. From wash tunnels and self-service wash bays to equipment rooms and vacuum canopies, G&G's versatile WPX series is tried and true for car wash and detail applications.