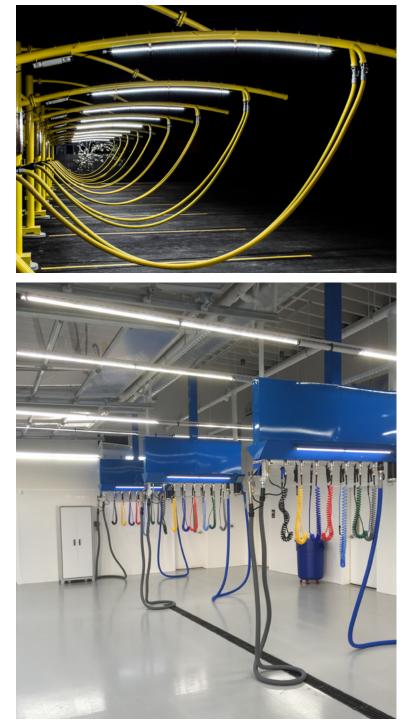

# **CAR WASH/DETAIL APPLICATIONS**

#### Car Wash/Detail Applications

G&G's IP69K rated linear luminaires are an excellent match for the harsh environments found in the car wash and detail industry. Our rugged housing utilizes a seamless copolyester lens for superior chemical resistance and durability. The quick-connect wiring system allows operators to install long runs easily and efficiently. This innovative line is also available in four color options to enhance facilities and various wash packages. From wash tunnels and self-service wash bays to equipment rooms and vacuum canopies, G&G's versatile WPX series is tried and true for car wash and detail applications.